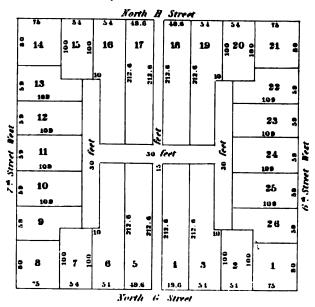

| 2             |             |
| For  | th N   | Street |      |        |   |    | L    | 8.60            | 66          |       | 06.8      |               |             |
|      |        | •      |      |        |   |    | _    |                 | rth I       |       | reet      |               |             |
| •    |        | 80     |      |        | r | 66 | - 8  | al Stre         | <u>et 1</u> | est   | 1         | 66            |             |
|      | 70     | ω      |      |        |   | •  |      |                 | v           |       |           |               | <b>a</b>    |
|      | 1      |        |      |        |   |    | - 19 | •               |             | •     | •         |               |             |



· • -



i ' • • • • • • • 





• 







Yorth L Street





SQUARE Nº 457





·



-

## SQUARE Nº488 14 21 5 22 20 9.0 13 133.3 23 Suret West Street West 45.0 12 24 so feet 93 92 6.64 11 25 . 3 92 133.3 • 10 133.2 61.6 79.6 122.3 26 6 9 South F Street SQUARE W:461 South 73 14 17 18 19 20 13





















•







SQUARE S. OF Nº415





| -                 |                               | !                                                                                            |
|-------------------|-------------------------------|----------------------------------------------------------------------------------------------|
| 93.4}             | 93.41                         | 7                                                                                            |
| 7                 | 8                             | 100